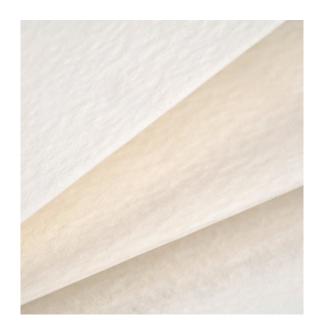

## KENDAL COTTON CARTRIDGE

With 100% cotton content, Kendal Cotton Cartridge combines mechanical resistance with a sensuous feel.

An art paper with 100% cotton fibre and an open, regular surface texture. Complies with ISO 9706 standard on permanence, a guarantee of excellent conservation.

#### APPLICATIONS

Textured surface on both sides of the paper, ideal for: pencil, pastel, chalk, charcoal and coloured pencil.

ART PAPERS