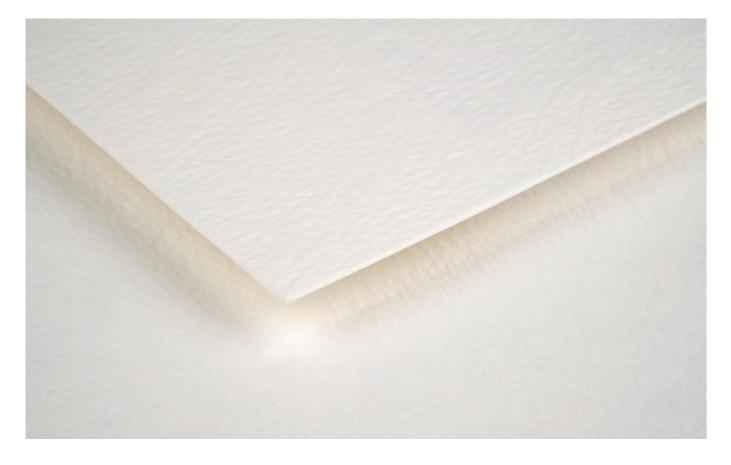

## KENDAL COTTON CARTRIDGE

With 100% cotton content, Kendal Cotton Cartridge combines mechanical resistance with a sensuous feel.

An art paper with 100% cotton fibre and an open, regular surface texture. Complies with ISO 9706 standard on permanence, a guarantee of excellent conservation.

#### APPLICATIONS

Textured surface on both sides of the paper, ideal for: pencil, pastel, chalk, charcoal and coloured pencil.

ART PAPERS